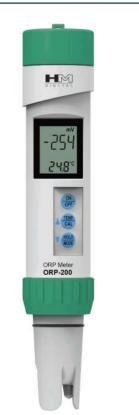

## **ORP-200** (ORP METER)

| RANGE       | ORP: -999 to +1000mV                        |
|-------------|---------------------------------------------|
| TEMP RANGE  | 1-80°C<br>33-176°F                          |
| ATC         | NO                                          |
| ACCURACY    | ± 0.5% (± 2mV)                              |
| RESOLUTION  | ORP: 1mV<br>Temp: 0.1°C/°F                  |
| CALIBRATION | Digital push button                         |
| POWER       | 2 x AAA                                     |
| SIZE        | 18.5 x 3.4 x 3.4 cm<br>(7.3 x 1.3 x 1.3 in) |
| A WEIGHT    | 116g/4.1oz                                  |
|             |                                             |