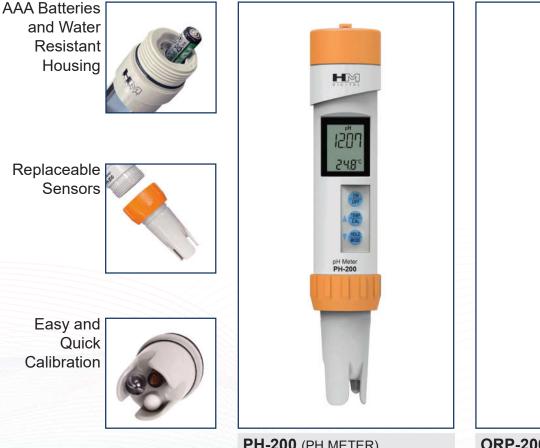

| <b>PH-200</b> (PH | METER)                                      |
|-------------------|---------------------------------------------|
| RANGE             | pH: 0.0-14.0 pH                             |
| TEMP RANGE        | 0.1-55°C<br>32-130°F                        |
| ATC               | YES                                         |
| ACCURACY          | ± 0.1pH                                     |
| RESOLUTION        | pH : 0.01 pH<br>Temp: 0.1°C/°F              |
| CALIBRATION       | Automatic in pH4,7, or 10                   |
| POWER             | 2 x AAA                                     |
| SIZE              | 18.5 x 3.4 x 3.4 cm<br>(7.3 x 1.3 x 1.3 in) |
| A WEIGHT          | 116g/4.1oz                                  |