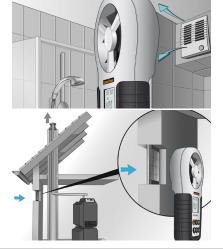

## AirflowTest-Master

- logging
- Large impeller
- Min/Max display
- Easy-to-read display

| This professional anemometer provides precise            |
|----------------------------------------------------------|
| measurement of air flow, volumetric flow and wind        |
| speed. The integrated sensors constantly register the    |
| ambient temperature and relative humidity, and           |
| calculate the dew point temperature. The hold function   |
| allows the current measured value to be retained on the  |
| display. The device features a USB interface and PC      |
| software for real-time logging. The 1/4" tripod          |
| connection allows the device to be easily set up in the  |
| test area, ideal for long-term measurements. The clearly |
| laid out, illuminated display is easy to use.            |
| • • •                                                    |