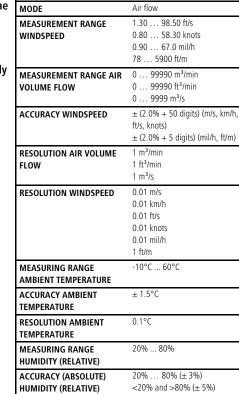

**HUMIDITY RESOLUTION** 

(RELAT""

MEASU DEWPO ACCUR **TEMPE** RESOLI TEMPE MEASU

**BULB T** ACCUR **TEMPE** RESOLI TEMPE PORT

**TECHNICAL SPECIFICATIONS** 

Wind speed Ambient temperature relative humidity Dew point temperature Wet-bulb temperature

MEASURED VARIABLE

Laserliner

20.6°19.9%