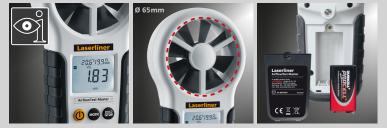

## AirflowTest-Master

- logging
- Large impeller
- Min/Max display
- Easy-to-read display

| This professional anemometer provides precise            |
|----------------------------------------------------------|
| measurement of air flow, volumetric flow and wind        |
| speed. The integrated sensors constantly register the    |
| ambient temperature and relative humidity, and           |
| calculate the dew point temperature. The hold function   |
| allows the current measured value to be retained on the  |
| display. The device features a USB interface and PC      |
| software for real-time logging. The 1/4" tripod          |
| connection allows the device to be easily set up in the  |
| test area, ideal for long-term measurements. The clearly |
| laid out, illuminated display is easy to use.            |
| • • •                                                    |