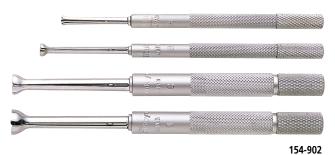

## **Small Hole Gage Set SERIES 154**

- Extra long for gaging deep and shallow holes, slots, and similar workpiece features.
- Two sprung leaves are fully expanded inside a feature so that its size can be measured with an outside micrometer after extraction.

#### **SPECIFICATIONS**

| Metric         | _           |
|----------------|-------------|
| Order No.      | Range       |
| 4-gage Set     |             |
| 154-902        | 3 - 13 mm   |
| Gages included |             |
| 154-101        | 3 - 5 mm    |
| 154-102        | 5 - 7.5 mm  |
| 154-103        | 7.5 - 10 mm |
| 154-104        | 10 - 13 mm  |
|                |             |

| Inch           |                |
|----------------|----------------|
| Order No.      | Range          |
| 4-gage Set     |                |
| 154-901        | 0.125 - 0.5 in |
| Gages included |                |
| 154-105        | 0.125 - 0.2 in |
| 154-106        | 0.2 - 0.3 in   |
| 154-107        | 0.3 - 0.4 in   |
| 154-108        | 0.4 - 0.5 in   |