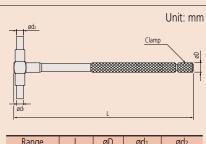

#### **DIMENSIONS**

| Range        | L   | øD  | ød1 | ød2 |
|--------------|-----|-----|-----|-----|
| 8 - 12.7 mm  |     | 5   | 4   | 3   |
| 12.7 - 19 mm | 110 | 5.5 | 5   | 3.5 |
| 19 - 32 mm   |     | 5.5 | ס   | 3.3 |
| 32 - 54 mm   |     |     |     |     |
| 54 - 90 mm   | 150 | 8   | 7.5 | 6   |
| 90 - 150 mm  |     |     |     |     |

#### **SPECIFICATIONS**

| Metric         |              |  |  |
|----------------|--------------|--|--|
| Order No.      | Range        |  |  |
| 6-gage Set     |              |  |  |
| 155-905        | 8 - 150 mm   |  |  |
| Gages included |              |  |  |
| 155-127        | 8 - 12.7 mm  |  |  |
| 155-128        | 12.7 - 19 mm |  |  |
| 155-129        | 19 - 32 mm   |  |  |
| 155-130        | 32 - 54 mm   |  |  |
| 155-131        | 54 - 90 mm   |  |  |
| 155-132        | 90 - 150 mm  |  |  |
|                |              |  |  |

| Inch           |                 |  |
|----------------|-----------------|--|
| Order No.      | Range           |  |
| 6-gage Set     |                 |  |
| 155-903        | 0.313 - 6 in    |  |
| Gages included |                 |  |
| <b>155-121</b> | 0.313 - 0.5 in  |  |
| 155-122        | 0.5 - 0.75 in   |  |
| 155-123        | 0.75- 1.25 in   |  |
| 155-124        | 1.25 - 2.125 in |  |
| 155-125        | 2.125 - 3.5 in  |  |
| 155-126        | 3.5 - 6 in      |  |