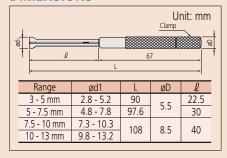

### **DIMENSIONS**

#### **SPECIFICATIONS**

| Metric         | _           |
|----------------|-------------|
| Order No.      | Range       |
| 4-gage Set     |             |
| 154-902        | 3 - 13 mm   |
| Gages included |             |
| 154-101        | 3 - 5 mm    |
| 154-102        | 5 - 7.5 mm  |
| 154-103        | 7.5 - 10 mm |
| 154-104        | 10 - 13 mm  |
|                |             |

| Inch           |                |
|----------------|----------------|
| Order No.      | Range          |
| 4-gage Set     |                |
| 154-901        | 0.125 - 0.5 in |
| Gages included |                |
| 154-105        | 0.125 - 0.2 in |
| 154-106        | 0.2 - 0.3 in   |
| 154-107        | 0.3 - 0.4 in   |
| 154-108        | 0.4 - 0.5 in   |