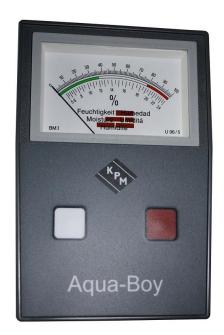

## 1. Product Description

The Aqua-Boy BM range of moisture meters are specifically calibrated and tailor made for the construction industry. Aqua-Boy moisture meters analyse the moisture content of solid materials in a host of applications. Easy to use and highly portable, these compact meters deliver instant results with an accuracy of 0.1%. Recommended by official test and research laboratories, Aqua-Boy moisture meters are the automatic choice of industrial specialists and scientists worldwide

#### 2. Additional Information

| Supplier                 | Aqua-Boy                                                                          |
|--------------------------|-----------------------------------------------------------------------------------|
| Meter Type               | Moisture Meter                                                                    |
| <b>Built In Scale</b>    | 5%~24%                                                                            |
| <b>Additional Scales</b> | 3, colour scale                                                                   |
| <b>Products Measured</b> | Construction Materials flooring and wood                                          |
| <b>Product Uses</b>      | Construction, Cork, Paper, Polystyrene, Timber, Wood                              |
| Accuracy                 | plus/minus 0.1%                                                                   |
| Reproducibility          | 0.2%                                                                              |
| Operation                | Press the white measuring button and read the result directly on the meter scale. |
| Display                  | Analogue                                                                          |
| Guarantee                | 2 Years                                                                           |