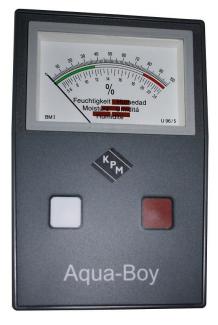

## Aqua-Boy BMII - Construction Moisture Meter 1. Product Description

The Aqua-Boy BM range of moisture meters are specifically calibrated and tailor made for the construction industry. Aqua-Boy moisture meters analyse the moisture content of solid materials in a host of applications. Easy to use and highly portable, these compact meters deliver instant results with an accuracy of 0.1%. Recommended by official test and research laboratories, Aqua-Boy moisture meters are the automatic choice of industrial specialists and scientists worldwide

| Supplier                 | Aqua-Boy                                                                          |
|--------------------------|-----------------------------------------------------------------------------------|
| Meter Type               | Moisture Meter                                                                    |
| Built In Scale           | 6% ~ 60%                                                                          |
| <b>Additional Scales</b> | centesimal                                                                        |
| <b>Products Measured</b> | Construction Materials                                                            |
| Product Uses             | Construction, Timber, Wood                                                        |
| Accuracy                 | plus/minus 0.1%                                                                   |
| Reproducibility          | 0.2%                                                                              |
| Operation                | Press the white measuring button and read the result directly on the meter scale. |
| Display                  | Analogue                                                                          |
| Guarantee                | 2 Years                                                                           |