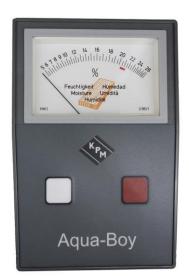

## **1. Product Description**

The Aqua-Boy HM range of moisture meters are specifically calibrated and tailor made for the timber and wood industry. Aqua-Boy moisture meters analyse the moisture content of solid materials in a host of applications. Easy to use and highly portable, these compact meters deliver instant results with an accuracy of 0.1%. Recommended by official test and research laboratories, Aqua-Boy moisture meters are the automatic choice of industrial specialists and scientists worldwide

#### 2. Additional Information

| Supplier                 | Aqua-Boy                                                                          |
|--------------------------|-----------------------------------------------------------------------------------|
| <b>Meter Type</b>        | Moisture Meter                                                                    |
| <b>Built In Scale</b>    | 5%~28%                                                                            |
| <b>Additional Scales</b> | none                                                                              |
| <b>Products Measured</b> | Timber, All Species, Hibiskus                                                     |
| <b>Product Uses</b>      | Agricultural Products, Timber, Wood                                               |
| Accuracy                 | plus/minus 0.1%                                                                   |
| Reproducibility          | 0.2%                                                                              |
| Operation                | Press the white measuring button and read the result directly on the meter scale. |
| Display                  | Analogue                                                                          |
| Guarantee                | 2 Years                                                                           |